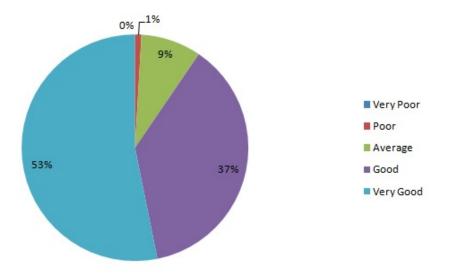

| Remark    | Usefulness<br>of<br>Teaching<br>material | Library<br>Facility | Fairness of<br>internal<br>evaluation | Interaction<br>with<br>Teachers | Hostel<br>Facility | Sports<br>Facility | Recreational/<br>Common room<br>facility | Support<br>service<br>from<br>Office | Classroom<br>and<br>laboratory<br>facility | Canteen<br>facility |
|-----------|------------------------------------------|---------------------|---------------------------------------|---------------------------------|--------------------|--------------------|------------------------------------------|--------------------------------------|--------------------------------------------|---------------------|
| Very Poor | 0                                        | 3                   | 0                                     | 1                               | 2                  | 5                  | 4                                        | 4                                    | 0                                          | 11                  |
| Poor      | 4                                        | 7                   | 1                                     | 0                               | 5                  | 16                 | 20                                       | 5                                    | 2                                          | 25                  |
| Average   | 10                                       | 20                  | 16                                    | 4                               | 36                 | 33                 | 24                                       | 35                                   | 19                                         | 40                  |
| Good      | 62                                       | 80                  | 80                                    | 49                              | 86                 | 72                 | 81                                       | 82                                   | 82                                         | 82                  |
| Very Good | 143                                      | 110                 | 122                                   | 166                             | 64                 | 76                 | 88                                       | 91                                   | 117                                        | 61                  |
| TOTAL     | 219                                      | 220                 | 219                                   | 220                             | 193                | 202                | 217                                      | 217                                  | 220                                        | 219                 |