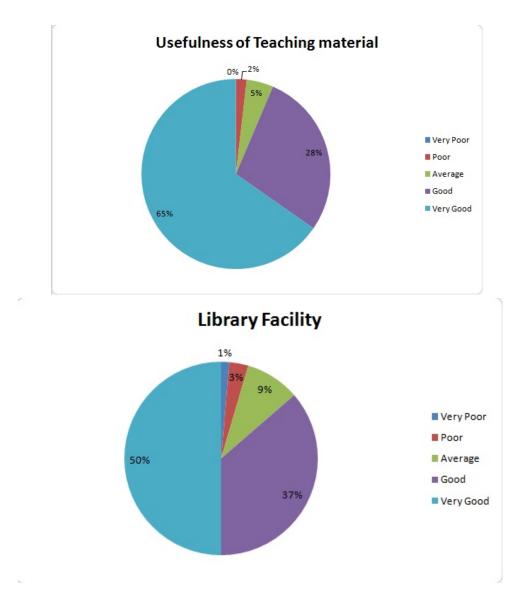

| Remark    | Usefulness<br>of<br>Teaching<br>material | Library<br>Facility | Fairness of<br>internal<br>evaluation | Interaction<br>with<br>Teachers | Hostel<br>Facility | Sports<br>Facility | Recreational/<br>Common room<br>facility | Support<br>service<br>from<br>Office | Classroom<br>and<br>laboratory<br>facility | Canteen<br>facility |
|-----------|------------------------------------------|---------------------|---------------------------------------|---------------------------------|--------------------|--------------------|------------------------------------------|--------------------------------------|--------------------------------------------|---------------------|
| Very Poor | 0                                        | 3                   | 0                                     | 1                               | 2                  | 5                  | 4                                        | 4                                    | 0                                          | 11                  |
| Poor      | 4                                        | 7                   | 1                                     | 0                               | 5                  | 16                 | 20                                       | 5                                    | 2                                          | 25                  |
| Average   | 10                                       | 20                  | 16                                    | 4                               | 36                 | 33                 | 24                                       | 35                                   | 19                                         | 40                  |
| Good      | 62                                       | 80                  | 80                                    | 49                              | 86                 | 72                 | 81                                       | 82                                   | 82                                         | 82                  |
| Very Good | 143                                      | 110                 | 122                                   | 166                             | 64                 | 76                 | 88                                       | 91                                   | 117                                        | 61                  |
| TOTAL     | 219                                      | 220                 | 219                                   | 220                             | 193                | 202                | 217                                      | 217                                  | 220                                        | 219                 |