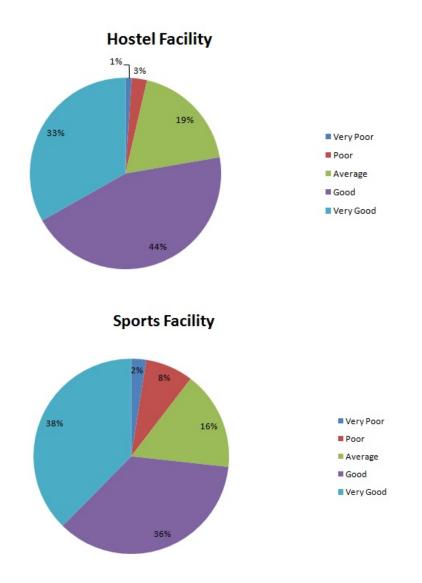

| Remark    | Usefulness<br>of<br>Teaching<br>material | Library<br>Facility | Fairness of<br>internal<br>evaluation | Interaction<br>with<br>Teachers | Hostel<br>Facility | Sports<br>Facility | Recreational/<br>Common room<br>facility | Support<br>service<br>from<br>Office | Classroom<br>and<br>laboratory<br>facility | Canteen<br>facility |
|-----------|------------------------------------------|---------------------|---------------------------------------|---------------------------------|--------------------|--------------------|------------------------------------------|--------------------------------------|--------------------------------------------|---------------------|
| Very Poor | 0                                        | 3                   | 0                                     | 1                               | 2                  | 5                  | 4                                        | 4                                    | 0                                          | 11                  |
| Poor      | 4                                        | 7                   | 1                                     | 0                               | 5                  | 16                 | 20                                       | 5                                    | 2                                          | 25                  |
| Average   | 10                                       | 20                  | 16                                    | 4                               | 36                 | 33                 | 24                                       | 35                                   | 19                                         | 40                  |
| Good      | 62                                       | 80                  | 80                                    | 49                              | 86                 | 72                 | 81                                       | 82                                   | 82                                         | 82                  |
| Very Good | 143                                      | 110                 | 122                                   | 166                             | 64                 | 76                 | 88                                       | 91                                   | 117                                        | 61                  |
| TOTAL     | 219                                      | 220                 | 219                                   | 220                             | 193                | 202                | 217                                      | 217                                  | 220                                        | 219                 |