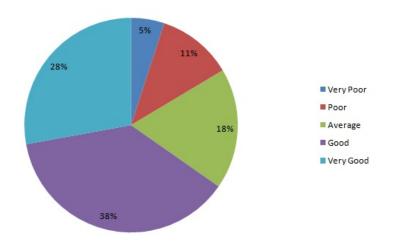

| Remark    | Usefulness<br>of<br>Teaching<br>material | Library<br>Facility | Fairness of<br>internal<br>evaluation | Interaction<br>with<br>Teachers | Hostel<br>Facility | Sports<br>Facility | Recreational/<br>Common room<br>facility | Support<br>service<br>from<br>Office | Classroom<br>and<br>laboratory<br>facility | Canteen<br>facility |
|-----------|------------------------------------------|---------------------|---------------------------------------|---------------------------------|--------------------|--------------------|------------------------------------------|--------------------------------------|--------------------------------------------|---------------------|
| Very Poor | 0                                        | 3                   | 0                                     | 1                               | 2                  | 5                  | 4                                        | 4                                    | 0                                          | 11                  |
| Poor      | 4                                        | 7                   | 1                                     | 0                               | 5                  | 16                 | 20                                       | 5                                    | 2                                          | 25                  |
| Average   | 10                                       | 20                  | 16                                    | 4                               | 36                 | 33                 | 24                                       | 35                                   | 19                                         | 40                  |
| Good      | 62                                       | 80                  | 80                                    | 49                              | 86                 | 72                 | 81                                       | 82                                   | 82                                         | 82                  |
| Very Good | 143                                      | 110                 | 122                                   | 166                             | 64                 | 76                 | 88                                       | 91                                   | 117                                        | 61                  |
| TOTAL     | 219                                      | 220                 | 219                                   | 220                             | 193                | 202                | 217                                      | 217                                  | 220                                        | 219                 |