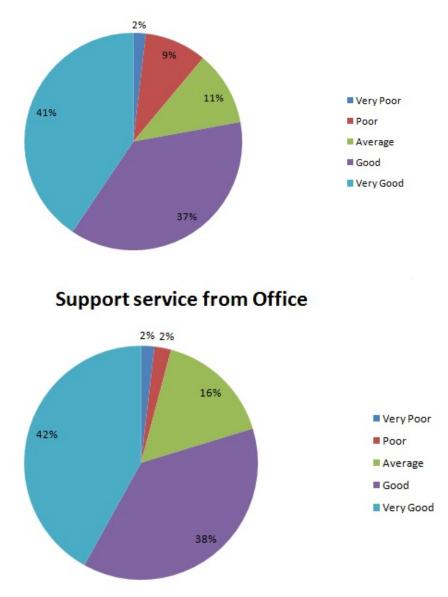

| Remark    | Usefulness<br>of<br>Teaching<br>material | Library<br>Facility | Fairness of<br>internal<br>evaluation | Interaction<br>with<br>Teachers | Hostel<br>Facility | Sports<br>Facility | Recreational/<br>Common room<br>facility | Support<br>service<br>from<br>Office | Classroom<br>and<br>laboratory<br>facility | Canteen<br>facility |
|-----------|------------------------------------------|---------------------|---------------------------------------|---------------------------------|--------------------|--------------------|------------------------------------------|--------------------------------------|--------------------------------------------|---------------------|
| Very Poor | 0                                        | 3                   | 0                                     | 1                               | 2                  | 5                  | 4                                        | 4                                    | 0                                          | 11                  |
| Poor      | 4                                        | 7                   | 1                                     | 0                               | 5                  | 16                 | 20                                       | 5                                    | 2                                          | 25                  |
| Average   | 10                                       | 20                  | 16                                    | 4                               | 36                 | 33                 | 24                                       | 35                                   | 19                                         | 40                  |
| Good      | 62                                       | 80                  | 80                                    | 49                              | 86                 | 72                 | 81                                       | 82                                   | 82                                         | 82                  |
| Very Good | 143                                      | 110                 | 122                                   | 166                             | 64                 | 76                 | 88                                       | 91                                   | 117                                        | 61                  |
| TOTAL     | 219                                      | 220                 | 219                                   | 220                             | 193                | 202                | 217                                      | 217                                  | 220                                        | 219                 |

#### Recreational/Common room facility

**Canteen facility** 

**Classroom and laboratory facility** 