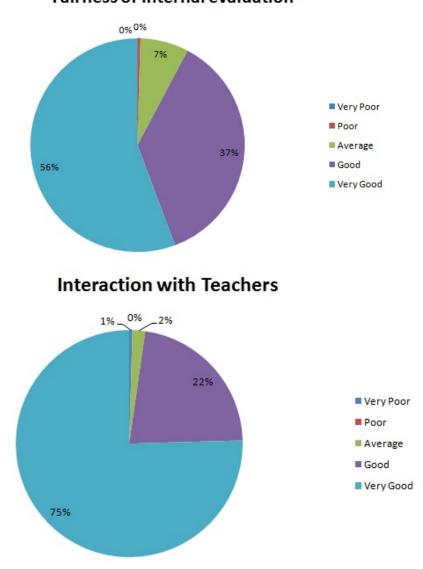

| Remark    | Usefulness<br>of<br>Teaching<br>material | Library<br>Facility | Fairness of<br>internal<br>evaluation | Interaction<br>with<br>Teachers | Hostel<br>Facility | Sports<br>Facility | Recreational/<br>Common room<br>facility | Support<br>service<br>from<br>Office | Classroom<br>and<br>laboratory<br>facility | Canteen<br>facility |
|-----------|------------------------------------------|---------------------|---------------------------------------|---------------------------------|--------------------|--------------------|------------------------------------------|--------------------------------------|--------------------------------------------|---------------------|
| Very Poor | 0                                        | 3                   | 0                                     | 1                               | 2                  | 5                  | 4                                        | 4                                    | 0                                          | 11                  |
| Poor      | 4                                        | 7                   | 1                                     | 0                               | 5                  | 16                 | 20                                       | 5                                    | 2                                          | 25                  |
| Average   | 10                                       | 20                  | 16                                    | 4                               | 36                 | 33                 | 24                                       | 35                                   | 19                                         | 40                  |
| Good      | 62                                       | 80                  | 80                                    | 49                              | 86                 | 72                 | 81                                       | 82                                   | 82                                         | 82                  |
| Very Good | 143                                      | 110                 | 122                                   | 166                             | 64                 | 76                 | 88                                       | 91                                   | 117                                        | 61                  |
| TOTAL     | 219                                      | 220                 | 219                                   | 220                             | 193                | 202                | 217                                      | 217                                  | 220                                        | 219                 |